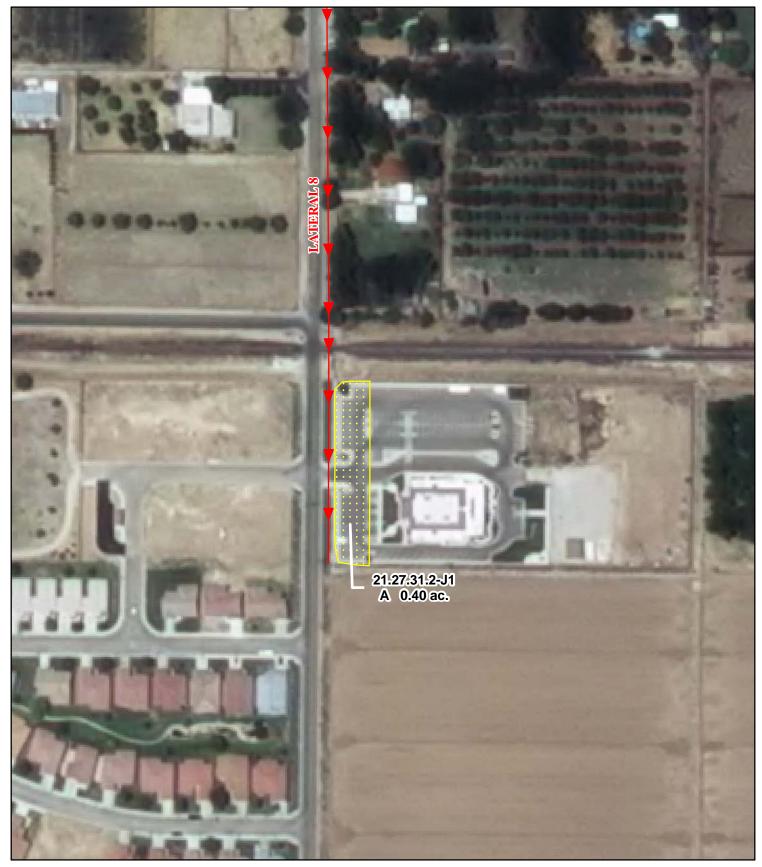

# f. Location and Amount of No Right Acreage:

Section 31, Township 21S, Range 27E, N.M.P.M.

Pt. NE<sup>1</sup>/4

0.40 acres

Total: 0.40 acres (No Right)

As shown on the attached revised Hydrographic Survey Map for Subfile No. 21.27.31.2-J1, and the CID Section Hydrographic Survey Map Sheet No. 44 (1999-2011), included in Part F of this Appendix, representing the Court record as of the date of the filing of this Decree.

#### g. Amount of Water:

NONE

| Legend <ul> <li>Point of Diversion</li> <li>→ Canals / Ditches</li> </ul> Tract Boundaries | 2009 Digital Orthophotography<br>Grid Interval = 1000 |    | <b>STATE OF NEW MEXICO</b><br>Office of the State Engineer<br>John R. D'Antonio, Jr., P.E., State Engineer | Lakeview Christian Home<br>of the Southwest, Inc.<br>Subfile 21.27.31.2-J1<br>1/18/2011 |
|--------------------------------------------------------------------------------------------|-------------------------------------------------------|----|------------------------------------------------------------------------------------------------------------|-----------------------------------------------------------------------------------------|
| Surface Water Only                                                                         | Scale 1 " = 150 '                                     | ₿İ | Pecos River Stream System                                                                                  | at the State Co.                                                                        |
| Supplemental Groundwater                                                                   | 1:1,800                                               |    | Carlsbad Irrigation District                                                                               |                                                                                         |
| Reservoir / Pond                                                                           | 100 50 0 100                                          |    | Hydrographic Survey                                                                                        |                                                                                         |
| No Right                                                                                   | Feet                                                  | •  | Township 21 D.D.                                                                                           | Interstate Stream Commission PAE                                                        |